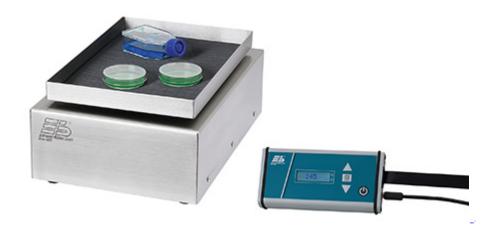

# Miniature Shaker KM CO2-FL

### **Description**

The shaker KM CO2 made of stainless steel was especially designed for use in incubators with up to 20% CO2 concentration and up to 95% humidity. This guarantees the optimum development of your cell cultures.

### **Basic Equipment**

Basic device incl. basic platform with rubber mat and external control unit with ribbon cable

### **Details**

**Motion:** orbital

**Shaking platform:** 200 x 295 mm

Max. load: 2 kg

**Shaking speed:** 5 - 220 rpm, in steps of 5

Stroke: 20 mm

**Runtime:** 1s - 100 h / continuous

**Order No.:** 6137 000